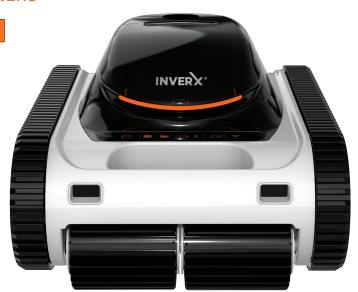

## **KEY FEATURES**

- Cordless robotic cleaner with advanced Lithium-Ion battery for up to 8 hours\* of cleaning time per charge
- Floor, wall and waterline cleaning capability
- Suits all pool surfaces
- Patented infrared navigation system for intelligent and efficient cleaning cycles
- · Large capacity and easy to clean filter
- 180 micron filter for collecting super fine debris
- · Connects to your mobile device for convenient control
- Al mode allows you to schedule extended cleaning cycles while you're away
- 3 year warranty on battery, 2 year warranty on parts