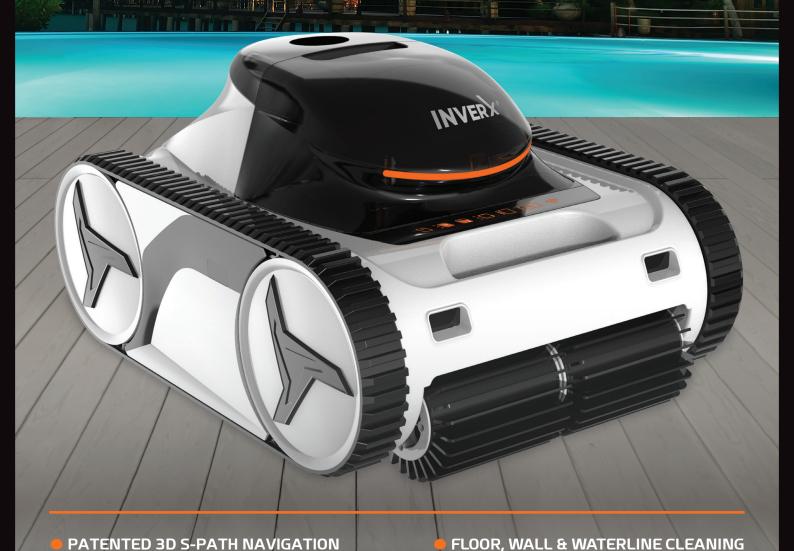

## CORDLESS ROBOTIC POOL CLEANER INVERX®

**UP TO 8 HOURS\* OF CLEANING PER CHARGE** 

SCAN FOR

ADVANCED LITHIUM ION BATTERY

## **KEY FEATURES**

- Cordless robotic cleaner with advanced Lithium-Ion battery for up to 8 hours\* of cleaning time per charge
- Floor, wall and waterline cleaning capability
- Suits all pool surfaces
- Patented infrared navigation system for intelligent and efficient cleaning cycles
- · Large capacity and easy to clean filter
- 180 micron filter for collecting super fine debris
- · Connects to your mobile device for convenient control
- Al mode allows you to schedule extended cleaning cycles while you're away
- 3 year warranty on battery, 2 year warranty on parts